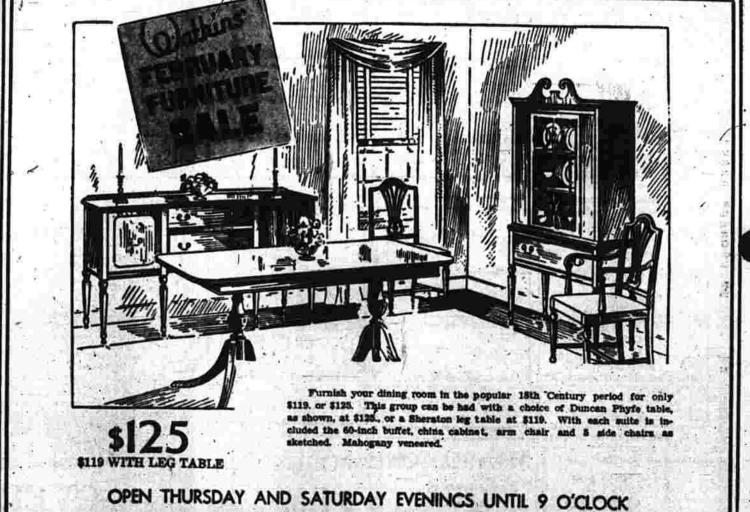

# Semi-annual

prices we can offer for a long time to come in furniture of Flint-Bruce quality and style distinction. It's a grand chance for you to

18th Century Dining Suite \$129 Pieces as Shown Here; 10 Piece Suite \$144.50

reeded posts are combined with graceful turnings. The shield back chairs are authentically designed. Note, too, recessed middle drawer buffet. There is an extra folding leaf in the table, a silver tray in a buffet drawer. The suite in stock in walnut veneer (mahogany available).

Just 2 of these \$210 18th Century Suites

-OVER 75 Bedroom Suites \$59 to \$595

-OVER 50 2-Piece Suites \$69 to \$298 -OVER 35 Dining Suites \$129 to \$398

FOU can park your car at our car pense. Drive it into any parkin station and hand parking check to anlesperson for refund when h writes up your order.

THIS Is the Time To Use Our Budget Payment Plan!

Fine Flint-Bruce reproductions that show careful attention to correct proportions and interesting cabinetwork detail. Rich matched swirl mahogany veneers are used on the fronts of chests and bed panels. Look inside and you'll see more evidence of good constructions . . . dustproof panels, center drawer guides, mahogany bottoms.